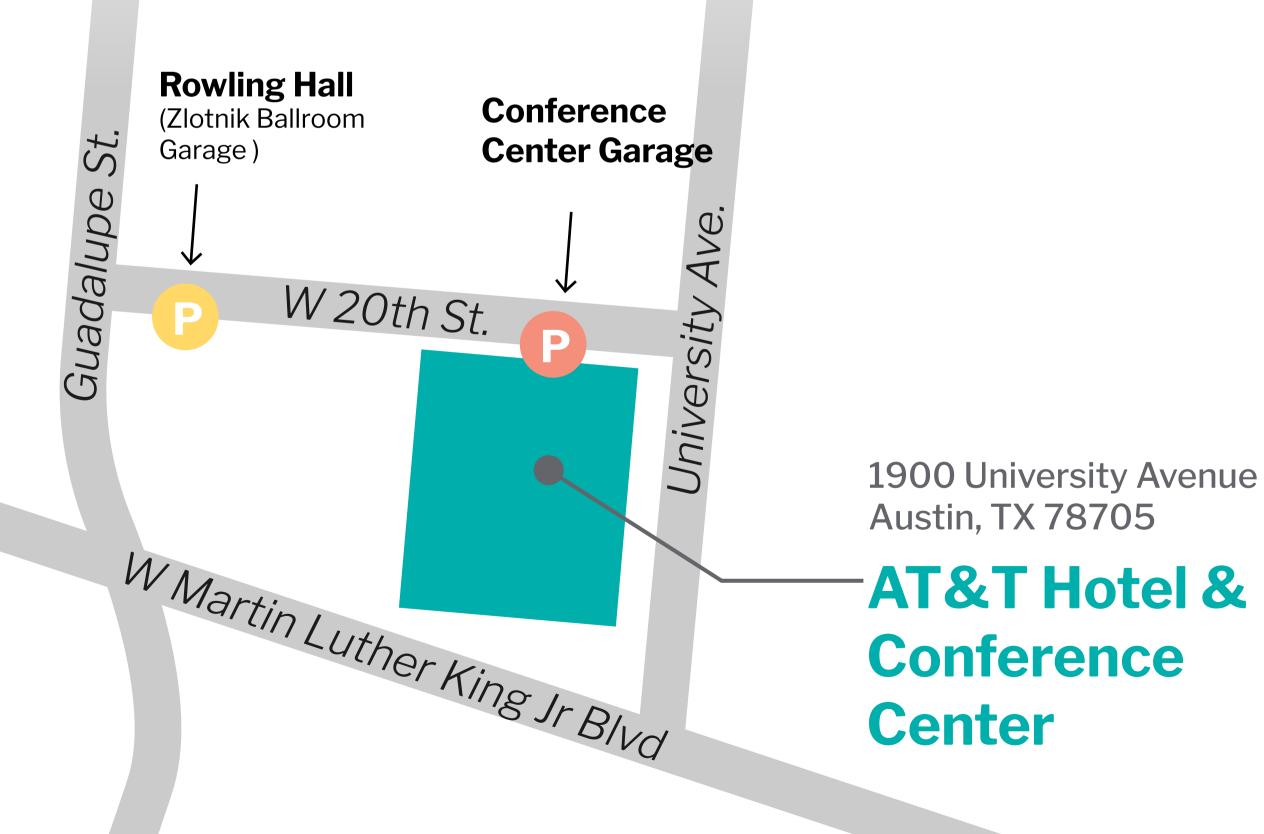

## Parking Instructions:

Garage and overnight parking are NOT included with registration.

- 1. Rowling Hall/Zlotnik Ballroom Garage (entrance is closer to Guadalupe):
  - a. Park on Levels B5 or B6.
  - b. There are signs in the garage that say"Zlotnik Family Ballroom: Park on Level B5 or B6"
  - c. Once parked, take the elevator in the garage to Level B4 **Zlotnik Ballroom**.

## 2. Conference Center Garage

- a. Elevators from this garage can go to conference Levels M1 and M2 (ground Level).
- b. If you enter on ground level (M2), you can take the stairs or elevators down one floor to Level M1.
- c. On Level M1, there is a sign that says **Zlotnik Ballroom**.